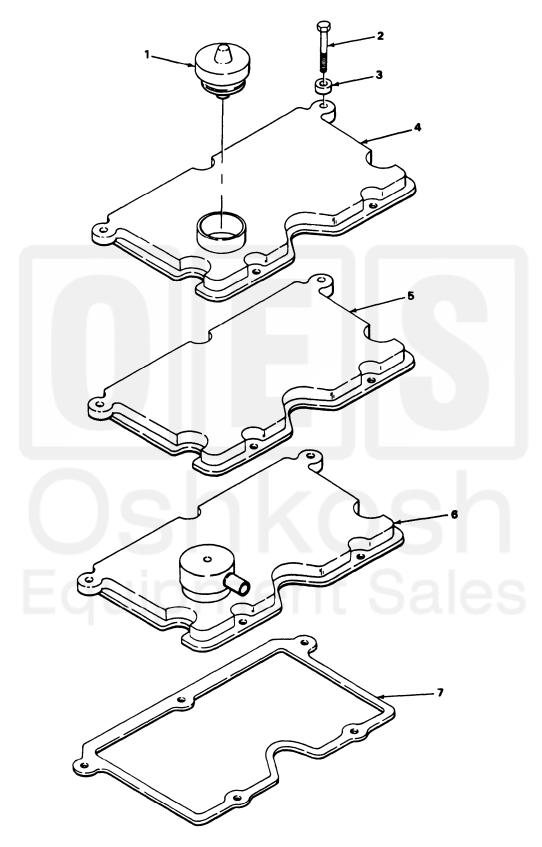

FIGURE 3. ROCKER COVERS.

| Current part is |            |       | item (5) on d | liagram. Available at www.oshkoshequ              | ipment.com |
|-----------------|------------|-------|---------------|---------------------------------------------------|------------|
| (1)<br>ITEM     | (2)<br>SMR | (3)   | (4)<br>PART   | (5)                                               | (6)        |
| NO              | CODE       | FSCM  | NUMBER        | DESCRIPTION AND USABLE ON CODE (UOC)              | QTY        |
|                 |            |       |               | GROUP:0105 VALVES, CAMSHAFTS AND<br>TIMING SYSTEM |            |
|                 |            |       |               | FIGURE 3. ROCKER COVERS.                          |            |
| 1               | PAOZZ      | 15434 | 101322        | CAP, FILLER OPENING                               | 1          |
| 2               | PBOZZ      | 15434 | 3006182       | SCREW, CAP, HEXAGON                               | 15         |
| 3               | PBOZZ      | 15434 | 64709         | SPACER, SLEEVE                                    | 15         |
| 4               | PBOZZ      | 15434 | 3006349       | COVER, ENGINE POPPE                               | 1          |
| 5               | PAOZZ      | 15434 | 3006183       | COVER, ENGINE POPPE                               | 1          |
| 6               | PAOZZ      | 15434 | 300658        | COVER, ENGINE POPPE                               | 1          |
| 7               | PAOZZ      | 73165 | В 90429       | GASKET                                            | 3          |